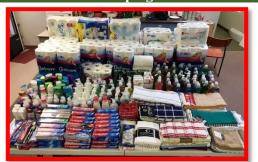

### **Homes Helping Homes**

On behalf of the Homes Helping Homes team, we want to thank the congregation of WPC for your tremendous response to our **Christmas Tree Tag Appeal**. You far exceeded our expectations, and your generosity will greatly impact those in need within our community. **Thank you! Thank You! Thank You!**Merry Christmas to all and God's blessings in 2025.